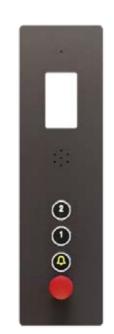

#### **Control Panel**

1

The sleek backlit Altura control panel is available in a choice of finishes and has a crystal clear digital display for the floor indicators.

Floor indicator displays for the landings are available as an option. The display panels give information about the status of the lift, and they show diagnostic codes for easy service and maintenance.

Designed to Fit

The Altura Platinum is

2

For security in public buildings, the lift can be secured with a selection of locking options.

and all lifts have a

handrail and braille

buttons as standard.

THE BACKLIT **ALTURA CONTROL** PANEL LOOKS STUNNING AND IS EASY TO USE.