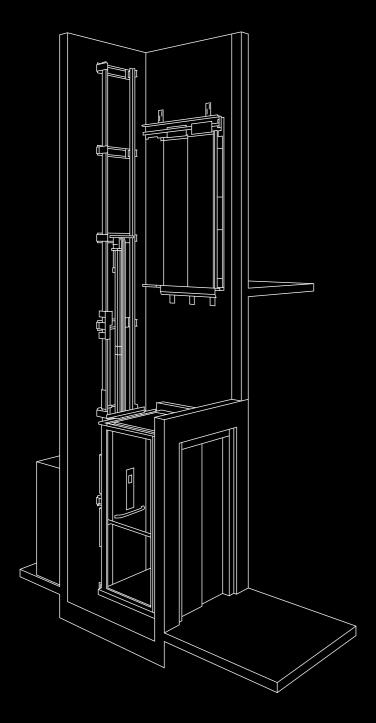

The Altura Platinum is driven by proven and reliable hydraulic technology. Available in a wide range of sizes and configurations, the Altura Platinum is a highly adaptable lift that can be used in a wide range of public and private environments, indoors and outdoors. It is available with its own metallic shaft or can be installed in a masonry shaft.

# EASY TO INSTALL

The Altura Platinum is designed to be installed in just a few days, and when installed in its own shaft, requires minimal construction work. It is offered with eight standard plan sizes or can be custom-made to your required dimensions.