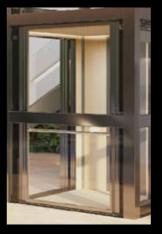

The Altura Platinum is driven by proven and reliable hydraulic technology. Available in a wide range of sizes and configurations, the Altura Platinum is a highly adaptable lift that can be used in a wide range of public and private environments, indoors and outdoors. It is available with its own metallic shaft or can be installed in a masonry shaft.

An Altura Platinum lift can be anything from a simple platform with a console wall and false ceiling to a fully enclosed cabin with sliding doors. Choose from a wide range of door options, wall finishings, ceilings and floors to create the perfect lift for your home or business.

# EASY TO INSTALL

The Altura Platinum is designed to be installed in just a few days, and when installed in its own shaft, requires minimal construction work. It is offered with eight standard plan sizes or can be custom-made to your required dimensions.