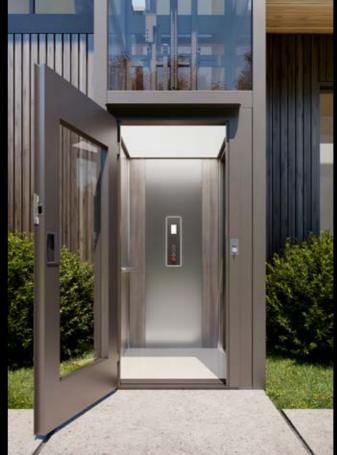

The Altura Platinum is driven by proven and reliable hydraulic technology. Available in a wide range of sizes and configurations, the Altura Platinum is a highly adaptable lift that can be used in a wide range of public and private environments, indoors and outdoors. It is available with its own metallic shaft or can be installed in a masonry shaft.

An Altura Platinum lift can be anything from a simple platform with a console wall and false ceiling to a fully enclosed cabin with sliding doors. Choose from a wide range of door options, wall finishings, ceilings and floors to create the perfect lift for your home or business.