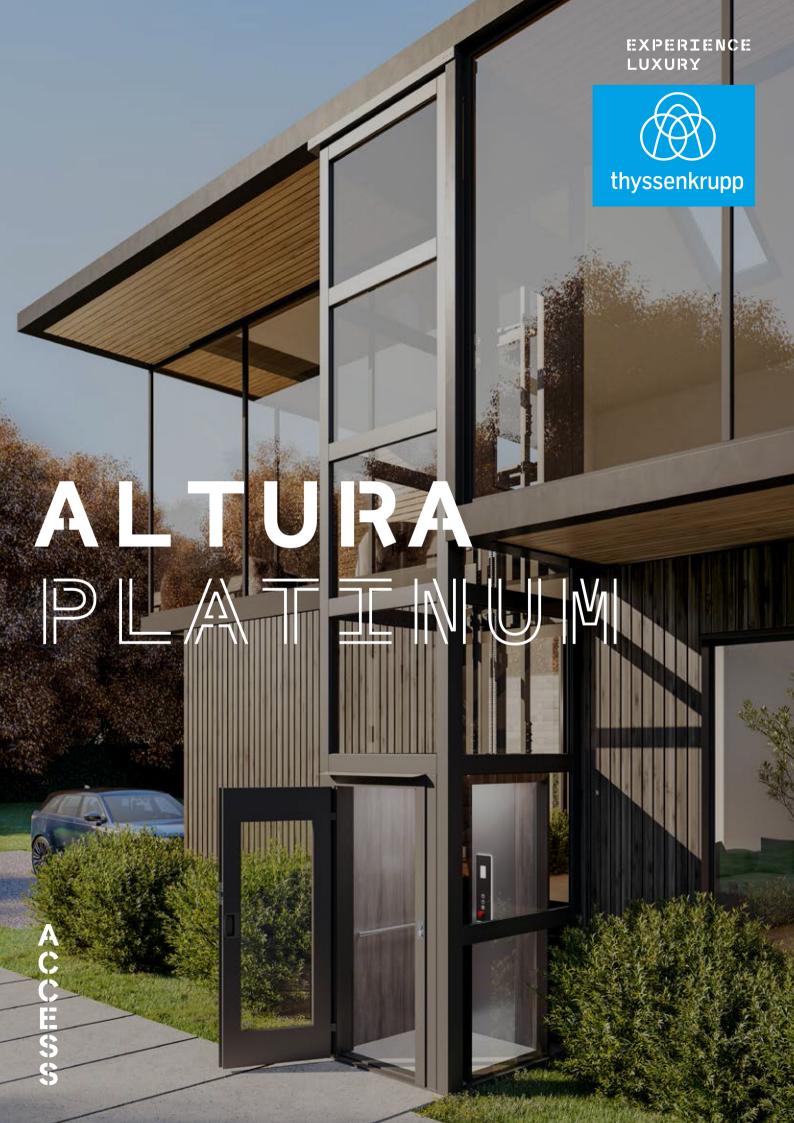

# DESIGN YOUR LIFT

Choose from the wide selection of Altura cabin finishes to create a lift that suits your needs and matches your surroundings. The minimalist Simplicity range offers discreet coordination with its environment and is a good choice with public buildings, whilst the elegance of the Deluxe range will suit any stylish interior.

The Simplicity Cabin has a clean and streamlined look that blends discreetly into your surroundings.

Express your style with the elegant finishes and contrasting colour accents in the Deluxe Cabin range.

Solid Colour Finish (RAL colour references)

7035 Grey

7021 Grey-Black

6011 Green 5024 Pale Blue

**Stainless Steel Finish** 

### **Stone Effect Laminate**

**Stainless Steel** 

Satin

Mirror

Sand

Altura Platinum lifts are available in a range of cabin configurations. Choose from open sided cabins with one, two or three walls or a fully enclosed cabin.