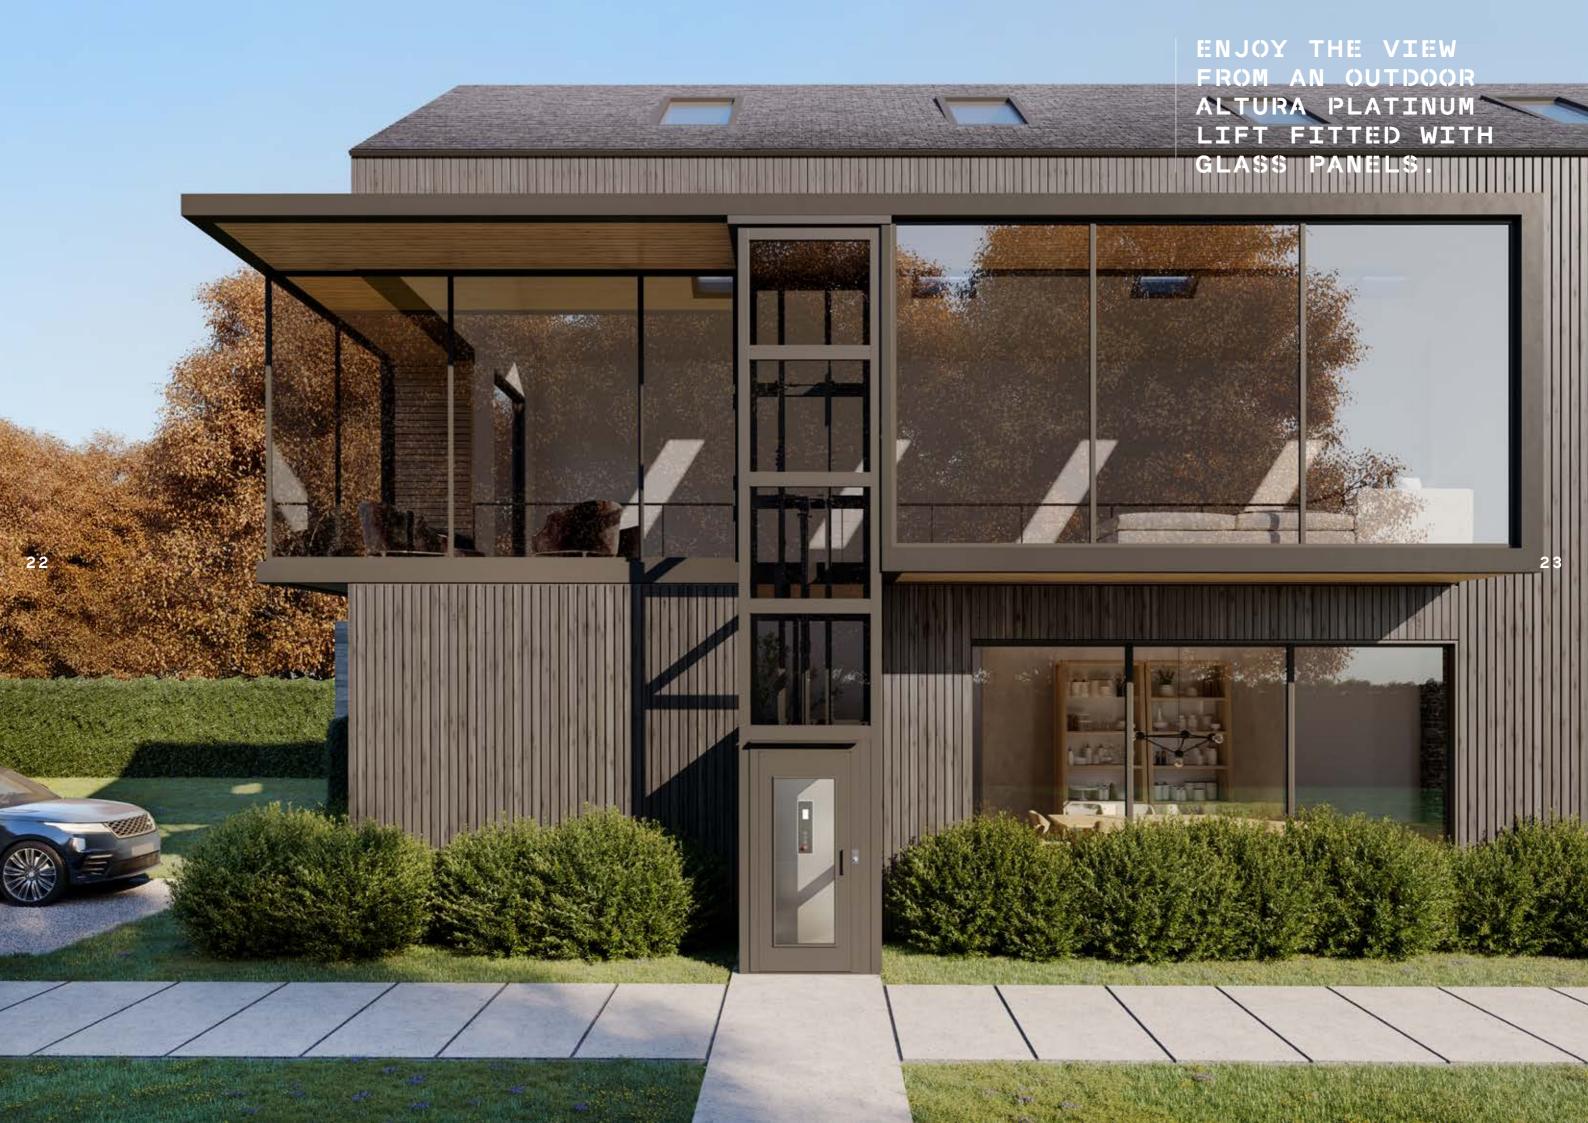

The Altura Platinum is driven by proven and reliable hydraulic technology. Available in a wide range of sizes and configurations, the Altura Platinum is a highly adaptable lift that can be used in a wide range of public and private environments, indoors and outdoors. It is available with its own metallic shaft or can be installed in a masonry shaft.

### **Stone Effect Laminate**

**Stainless Steel** 

Satin

Mirror

Sand

Altura Platinum lifts are available in a range of cabin configurations. Choose from open sided cabins with one, two or three walls or a fully enclosed cabin.