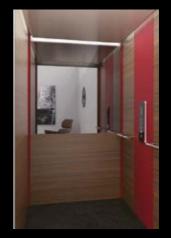

Express your style with the elegant finishes and contrasting colour accents in the Deluxe Cabin range.

Solid Colour Finish (RAL colour references)

7035 Grey

7021 Grey-Black

6011 Green 5024 Pale Blue

**Stainless Steel Finish** 

# DELUXE CABIN: A WORLD OF CHOICE

| Walls          | Choice of high pressure laminates in different texture effects            |
|----------------|---------------------------------------------------------------------------|
| Floor          | Stone, carpet or vinyl flooring in choice of colours                      |
| Mirror         | Slim vertical, half-wall or full-wall                                     |
| Panoramic Wall | Half or full-wall, in transparent glass                                   |
| Lighting       | Choice of LED lighting configurations                                     |
| Styling        | Choose a cabin style from<br>the Diamond Collection or<br>design your own |
| Accents        | Contrasting corner and central panel accents                              |
| Control Panel  | Black, mirrored steel or gold                                             |
| Handrail       | Stainless steel or gold                                                   |