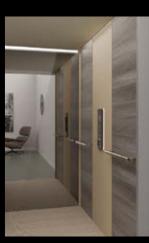

### **Stone Effect Laminate**

**Stainless Steel** 

Satin

Mirror

Sand

Altura Platinum lifts are available in a range of cabin configurations. Choose from open sided cabins with one, two or three walls or a fully enclosed cabin.

Cabins with open sides are fitted with hold-to-run controls whereas fully enclosed cabins have one-touch controls like a traditional elevator.

Mirror: Slim Vertical

Mirror: Half Wall

Mirror: Full Wall