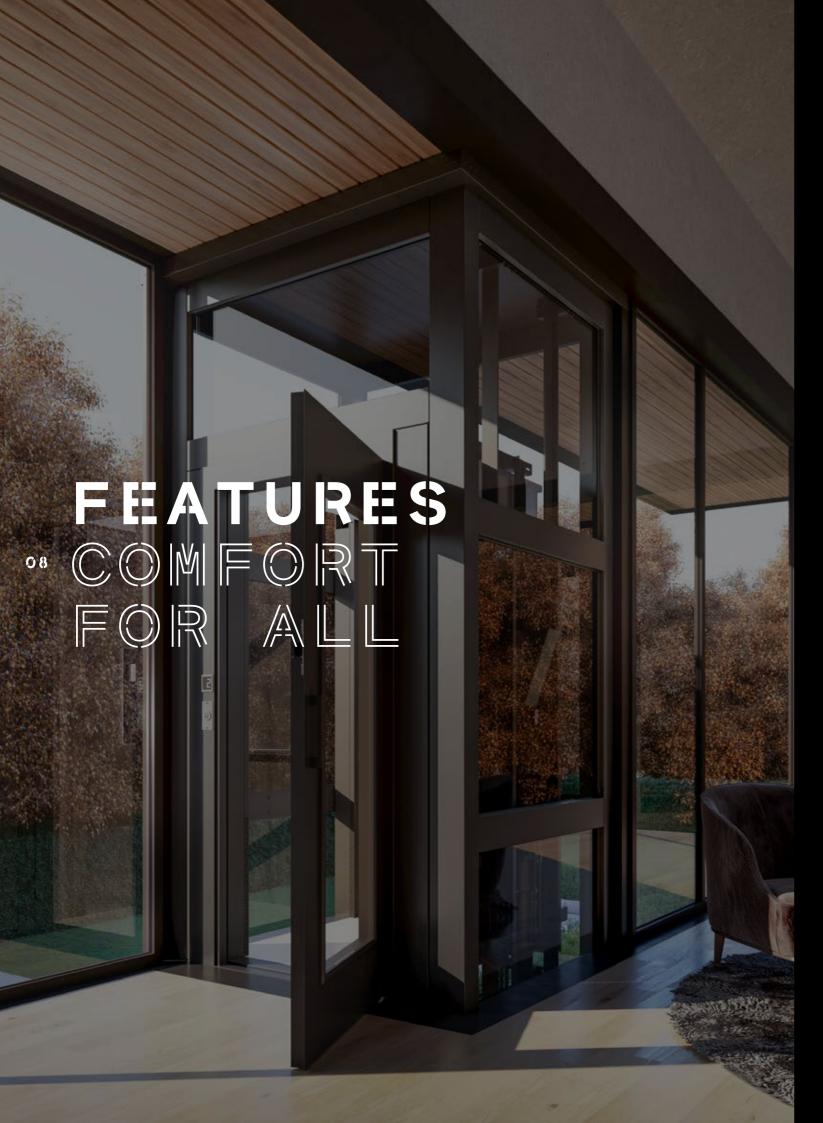

## 1 SMOOTH FROM START TO FINISH

All Altura Platinum lifts are fitted with a soft start and stop device as standard, guaranteeing you an exceptionally smooth ride from the moment you press the floor button on the control panel. For your safety, cabins with open sides are fitted with a holdto-run control button that must be kept permanently pressed during the ride, whilst the fully enclosed cabin has one-touch controls.

#### Your Safety and Comfort

All Altura Platinum lifts are fitted with a soft start and stop device, guaranteeing you an exceptionally smooth ride every time. The edges of open-sided cabins are fitted with photocells that will immediately stop the lift if any obstruction extends beyond the edge of the platform, keeping passengers safe at all times.