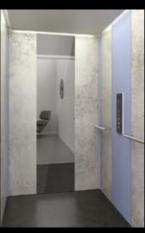

The Simplicity Cabin has a clean and streamlined look that blends discreetly into your surroundings.

## SIMPLICITY: STYLE OPTIONS

| Walls          | Coloured film finish (skinplate), stainless steel or painted in choice of colour |
|----------------|----------------------------------------------------------------------------------|
| Floor          | Safety vinyl in choice of three colours                                          |
| Mirror         | Half-wall                                                                        |
| Panoramic Wall | Half or full-wall, in transparent glass                                          |
| Lighting       | Three LED spotlights                                                             |
| Styling        | -                                                                                |
| Accents        | -                                                                                |
| Control Panel  | Black                                                                            |
| Handrail       | Black or stainless steel                                                         |