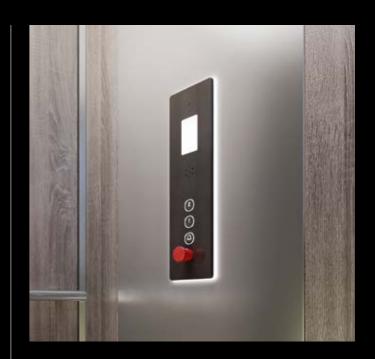

#### **Control Panel**

1

The sleek backlit Altura control panel is available in a choice of finishes and has a crystal clear digital display for the floor indicators.

Floor indicator displays for the landings are available as an option. The display panels give information about the status of the lift, and they show diagnostic codes for easy service and maintenance.

Designed to Fit

The Altura Platinum is

2

For security in public buildings, the lift can be secured with a selection of locking options.

and all lifts have a

handrail and braille

buttons as standard.

THE BACKLIT **ALTURA CONTROL** PANEL LOOKS STUNNING AND IS EASY TO USE.