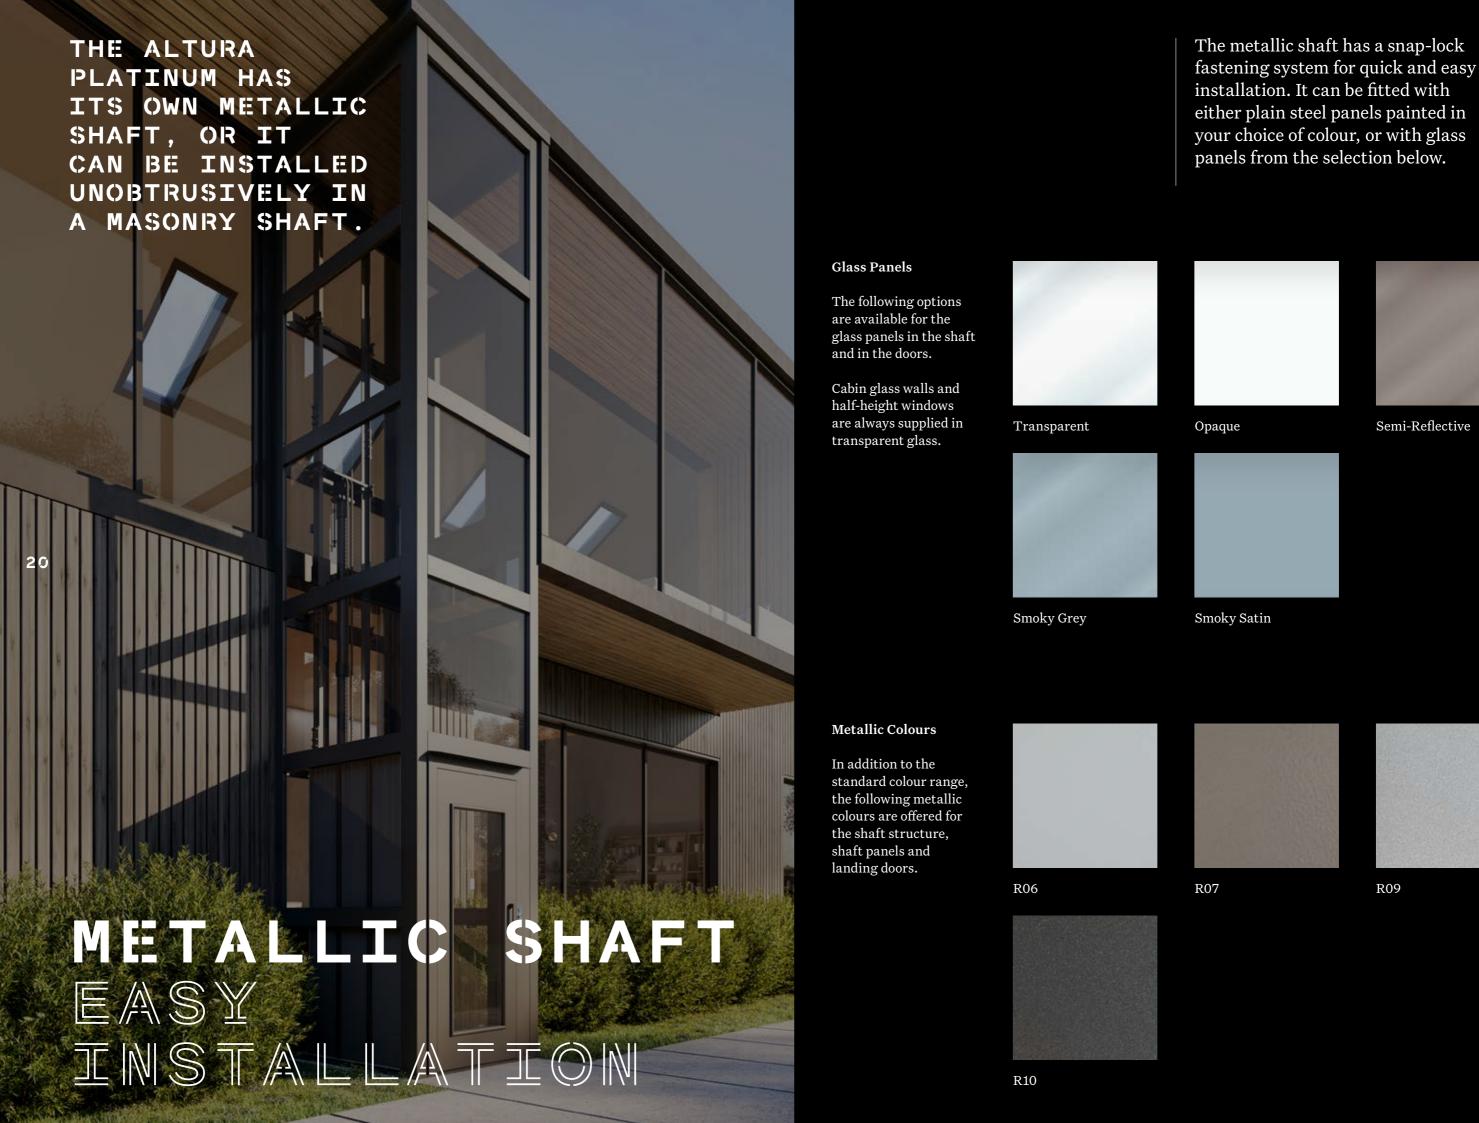

The Altura Platinum is driven by proven and reliable hydraulic technology. Available in a wide range of sizes and configurations, the Altura Platinum is a highly adaptable lift that can be used in a wide range of public and private environments, indoors and outdoors. It is available with its own metallic shaft or can be installed in a masonry shaft.

# EASY TO INSTALL

The Altura Platinum is designed to be installed in just a few days, and when installed in its own shaft, requires minimal construction work. It is offered with eight standard plan sizes or can be custom-made to your required dimensions.