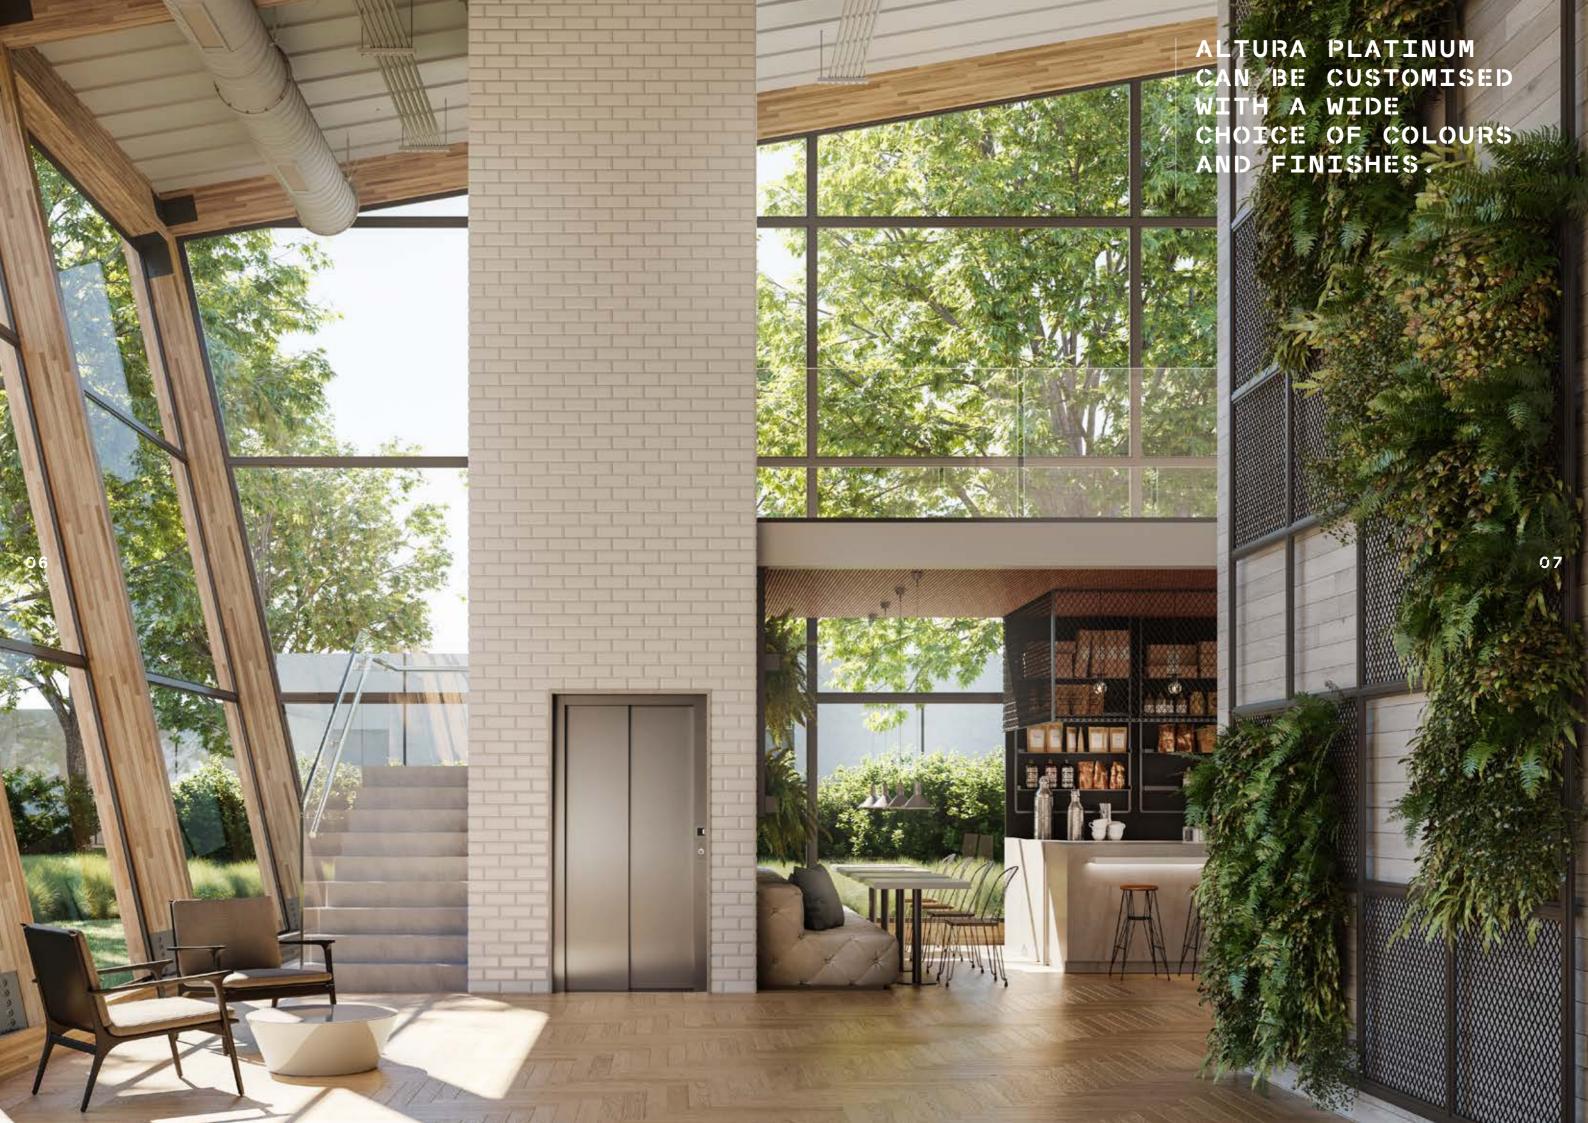

**EXPERIENCE LUXURY** 

WITH THE ALTURA

PLATINUM.

Altura lifts are fully compliant with all relevant European safety standards and are suitable for use in private or public buildings.

The Altura Platinum is driven by proven and reliable hydraulic technology. Available in a wide range of sizes and configurations, the Altura Platinum is a highly adaptable lift that can be used in a wide range of public and private environments, indoors and outdoors. It is available with its own metallic shaft or can be installed in a masonry shaft.

An Altura Platinum lift can be anything from a simple platform with a console wall and false ceiling to a fully enclosed cabin with sliding doors. Choose from a wide range of door options, wall finishings, ceilings and floors to create the perfect lift for your home or business.