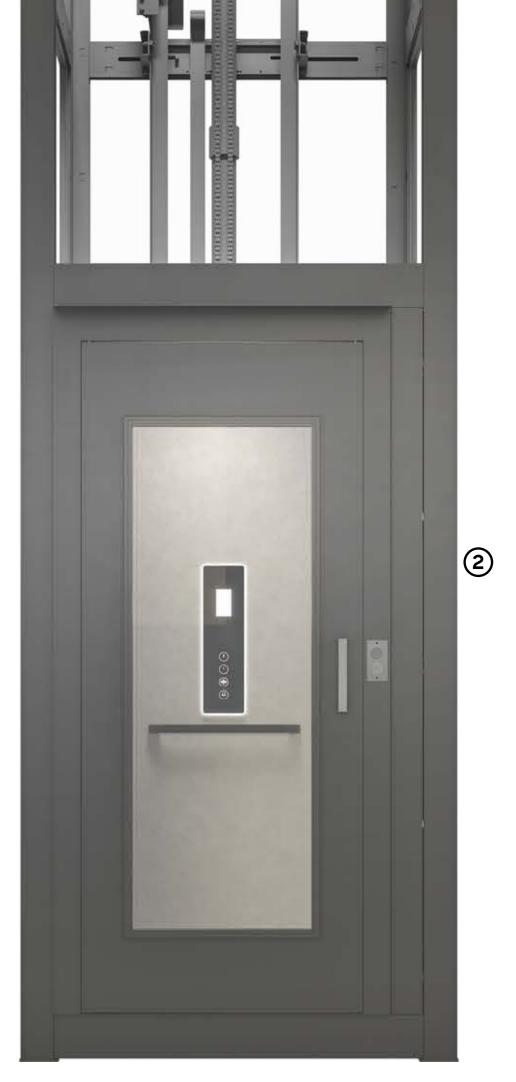

#### **Control Panel**

1

The sleek backlit Altura control panel is available in a choice of finishes and has a crystal clear digital display for the floor indicators.

Floor indicator displays for the landings are available as an option. The display panels give information about the status of the lift, and they show diagnostic codes for easy service and maintenance.

Designed to Fit

The Altura Platinum is

2

For security in public buildings, the lift can be secured with a selection of locking options.

and all lifts have a

handrail and braille

buttons as standard.

THE BACKLIT **ALTURA CONTROL** PANEL LOOKS STUNNING AND IS EASY TO USE.