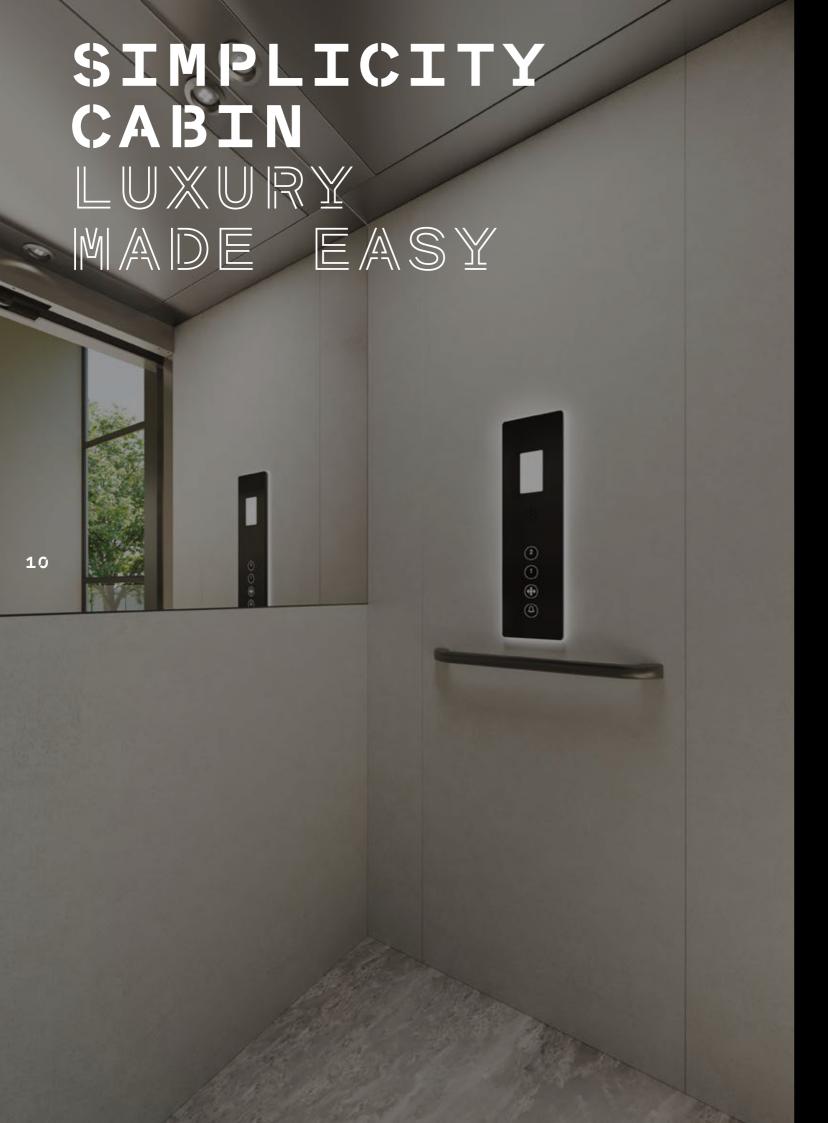

#### **Control Panel**

1

The sleek backlit Altura control panel is available in a choice of finishes and has a crystal clear digital display for the floor indicators.

Floor indicator displays for the landings are available as an option. The display panels give information about the status of the lift, and they show diagnostic codes for easy service and maintenance.

Designed to Fit

The Altura Platinum is

2

For security in public buildings, the lift can be secured with a selection of locking options.

and all lifts have a

handrail and braille

buttons as standard.

THE BACKLIT **ALTURA CONTROL** PANEL LOOKS STUNNING AND IS EASY TO USE.

The Simplicity Cabin has a clean and streamlined look that blends discreetly into your surroundings.