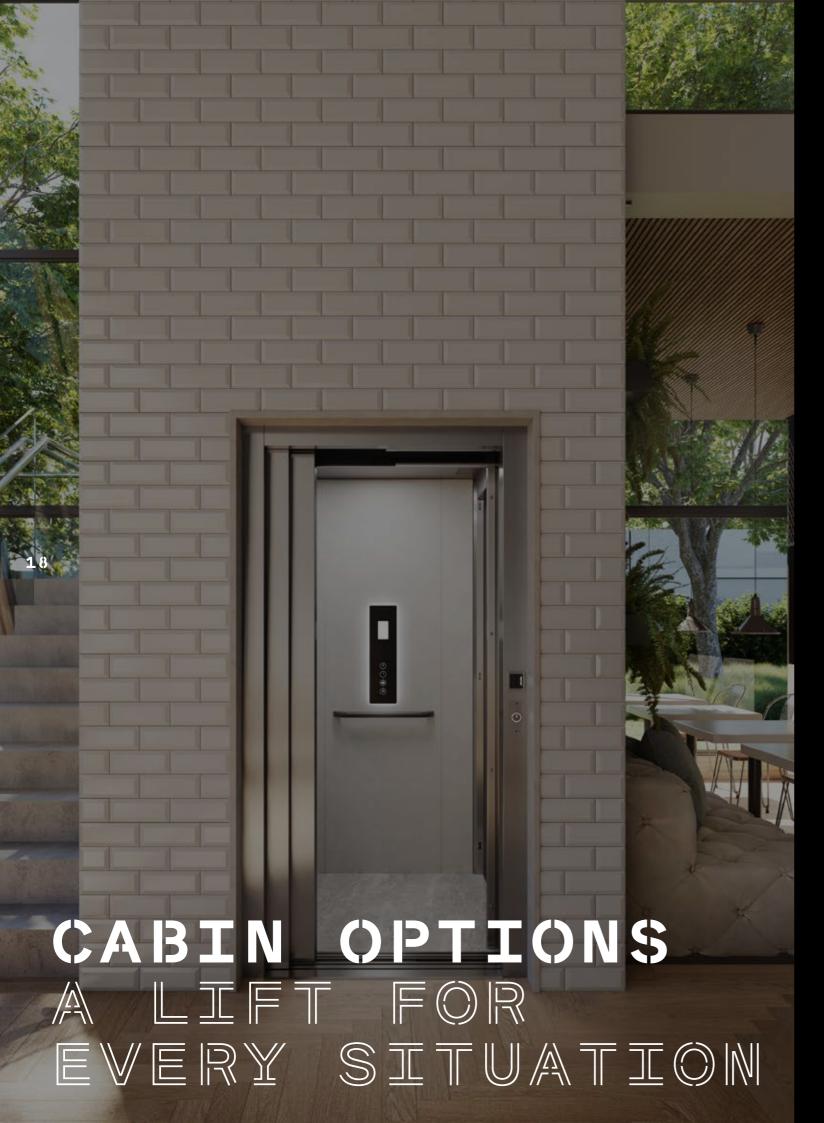

The Altura Platinum is driven by proven and reliable hydraulic technology. Available in a wide range of sizes and configurations, the Altura Platinum is a highly adaptable lift that can be used in a wide range of public and private environments, indoors and outdoors. It is available with its own metallic shaft or can be installed in a masonry shaft.

An Altura Platinum lift can be anything from a simple platform with a console wall and false ceiling to a fully enclosed cabin with sliding doors. Choose from a wide range of door options, wall finishings, ceilings and floors to create the perfect lift for your home or business.

# DESIGN YOUR LIFT

Choose from the wide selection of Altura cabin finishes to create a lift that suits your needs and matches your surroundings. The minimalist Simplicity range offers discreet coordination with its environment and is a good choice with public buildings, whilst the elegance of the Deluxe range will suit any stylish interior.