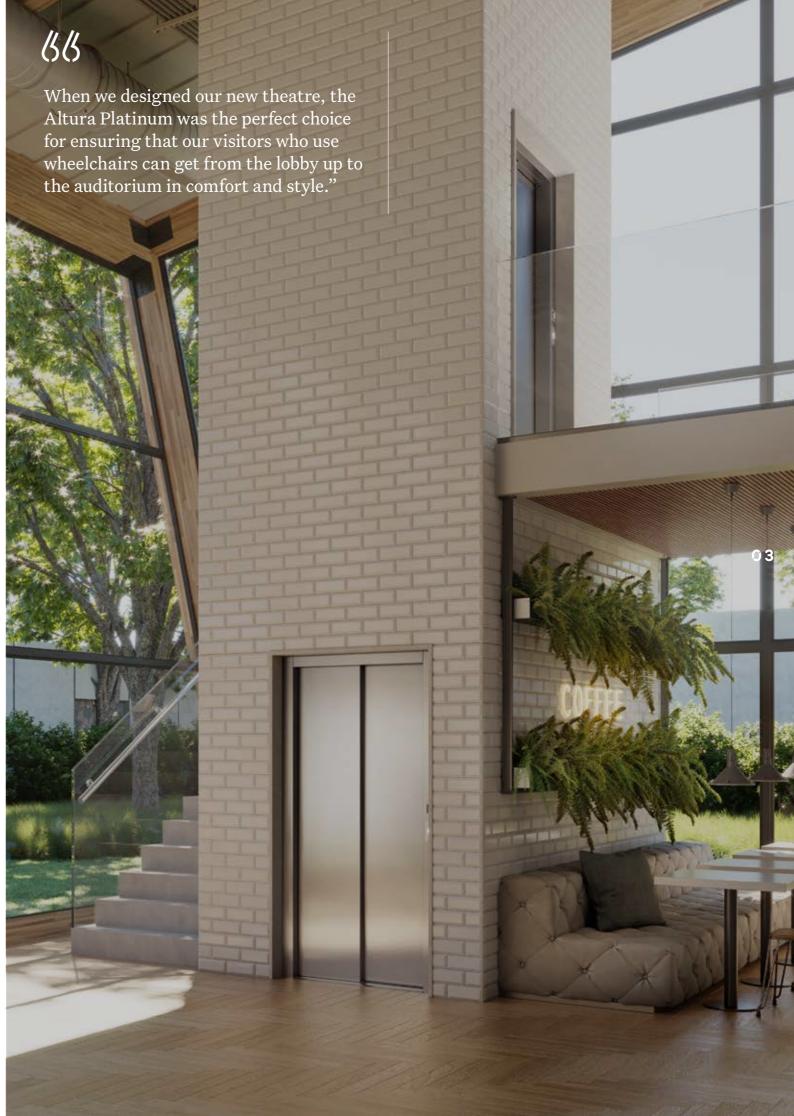

suitable for installation in public buildings and can be configured to meet the most stringent requirements for accessibility. The self-contained system is simple to install and can be fitted into small spaces in new or existing buildings. Multiple doors per floor are possible

Designed to Fit

The Altura Platinum is

2

For security in public buildings, the lift can be secured with a selection of locking options.

and all lifts have a

handrail and braille

buttons as standard.

THE BACKLIT **ALTURA CONTROL** PANEL LOOKS STUNNING AND IS EASY TO USE.